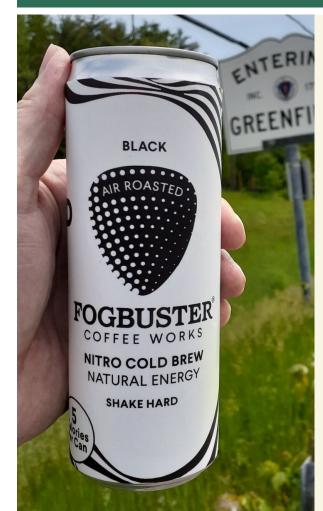

# FOGBUSTER NITRO COLD BREW COFFEE

Our air roasting technology removes the burnt by-products found in other coffees by separating the chaff from our top-grade green beans as they tumble around on a fluid bed of hot air. This ensures an even roast with a clean bean finish that we have fine-tuned over the years to create our signature coffee.

BLACK MOCHA SWEET VANILLA CREAM SALTED CARAMEL 12 x 12 OZ shelf stable

ringbroswholesale.com + 800-649-9827 + 485 Route 134 + South Dennis, MA 02660